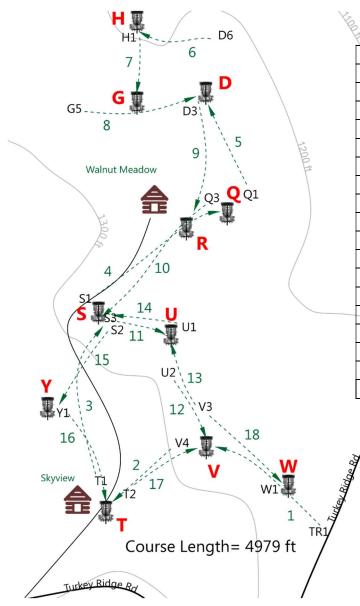

## WESTERN WHITE COURSE

| P    |     |        |        |                                                      |
|------|-----|--------|--------|------------------------------------------------------|
| #    | Tee | Basket | Length | Tee Location                                         |
| 1    | TR1 | V      | 287    | Lawn timber across Turkey Ridge road from Shangri La |
| 2    | V4  | Т      | 229    | Post on Trail closest to V basket to                 |
| 3    | T1  | S      | 418    | Unmarked, on private road at base of driveway        |
| 4    | S1  | Q      | 477    | Post on driveway above S basket                      |
| 5    | Q1  | D      | 310    | Lawn timber near trail from Q basket                 |
| 6    | D6  | Н      | 174    | Lawn timber in woods across from trail to H          |
| 7    | H1  | G      | 204    | Lawn timber between big rock and H basket            |
| 8    | G1  | D      | 303    | Lawn timber through woods above G basket             |
| 9    | D3  | R      | 346    | Second post in the grass nearest G basket            |
| 10   | Q3  | S      | 378    | Post in gap between R and Q baskets                  |
| 11   | S3  | U      | 199    | Lawn Timber near S basket                            |
| 12   | U2  | V      | 215    | Trail post nearest U basket                          |
| 13   | V3  | U      | 243    | Wooden teepad below V basket                         |
| - 14 | U1  | S      | 207    | Wooden teepad near U basket                          |
| 15   | S2  | Y      | 290    | Post at entrance to trail                            |
| 16   | Y1  | Т      | 238    | Unmarked – Behind tree closest to basket Y           |
| 17   | T2  | V      | 242    | Lawn timber near T basket                            |
| 18   | V3  | W      | 287    | Wooden teepad below V basket                         |